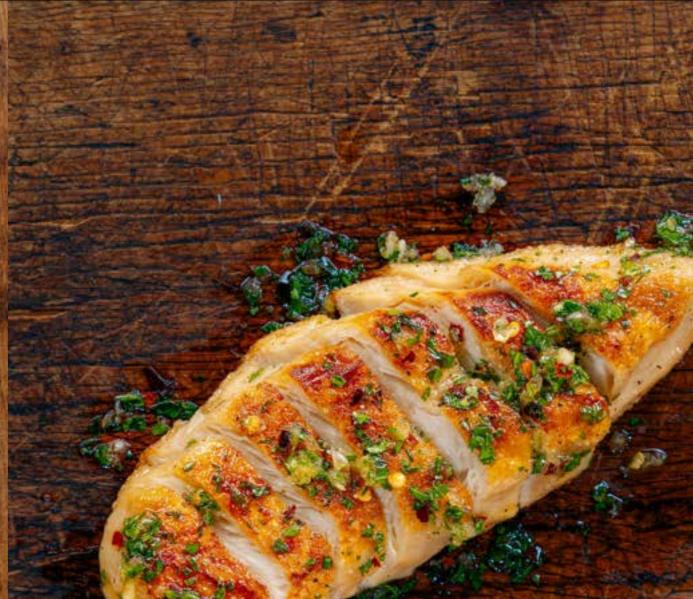

# Delicious taste & texture

Thick, whole muscle filets deliver the meat-eating experience, from plants.

### The first true replacement for chicken!

SWAP's whole muscle, meaty texture closely mimics the meat-eating experience.

|                          | Typical PB Alternative | SWAP Chicken |
|--------------------------|------------------------|--------------|
|                          |                        |              |
| Aligned fibers           | X                      | <b>√</b>     |
| Thick, whole muscle form | ×                      | <b>√</b>     |
| Product juiciness        | ×                      | <b>√</b>     |
| Flavor at the core       | ×                      | <b>√</b>     |
| Clean label              | ×                      | <b>√</b>     |
| # of ingredients         | 20+                    | 8            |