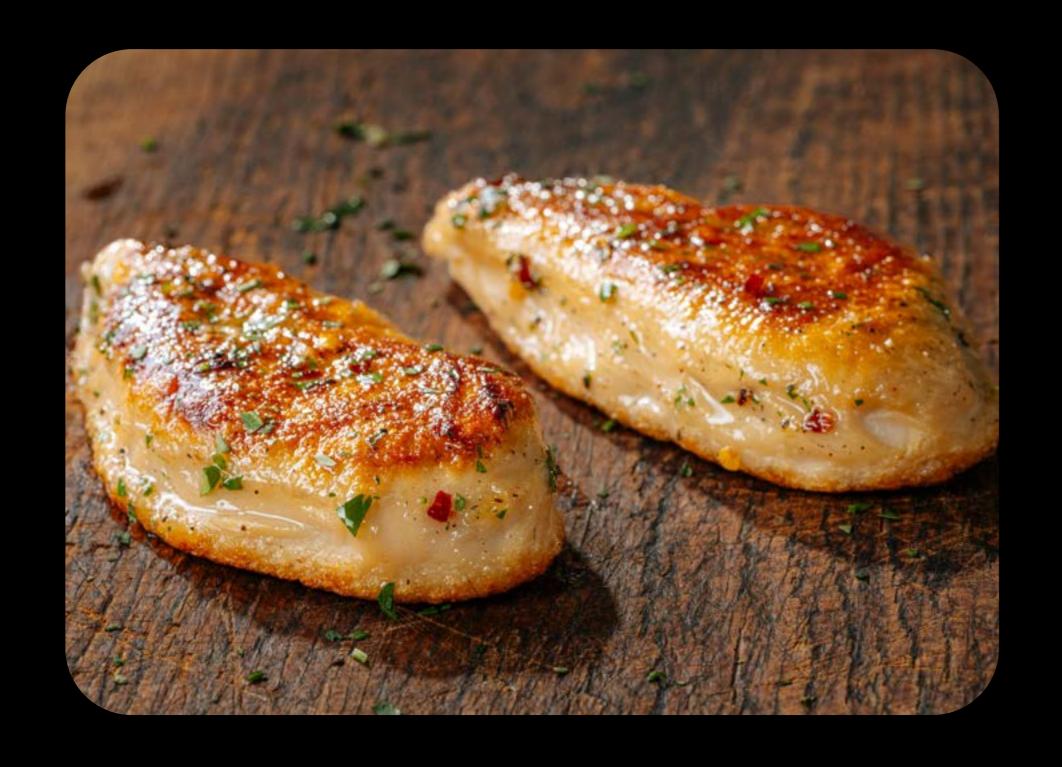

#### Pan-fry

- Heat 1-2 tbsp of oil (preferably sunflower oil) in a pan over medium high heat.
- Season SWAP filet, cook 4 minutes each side until golden brown.