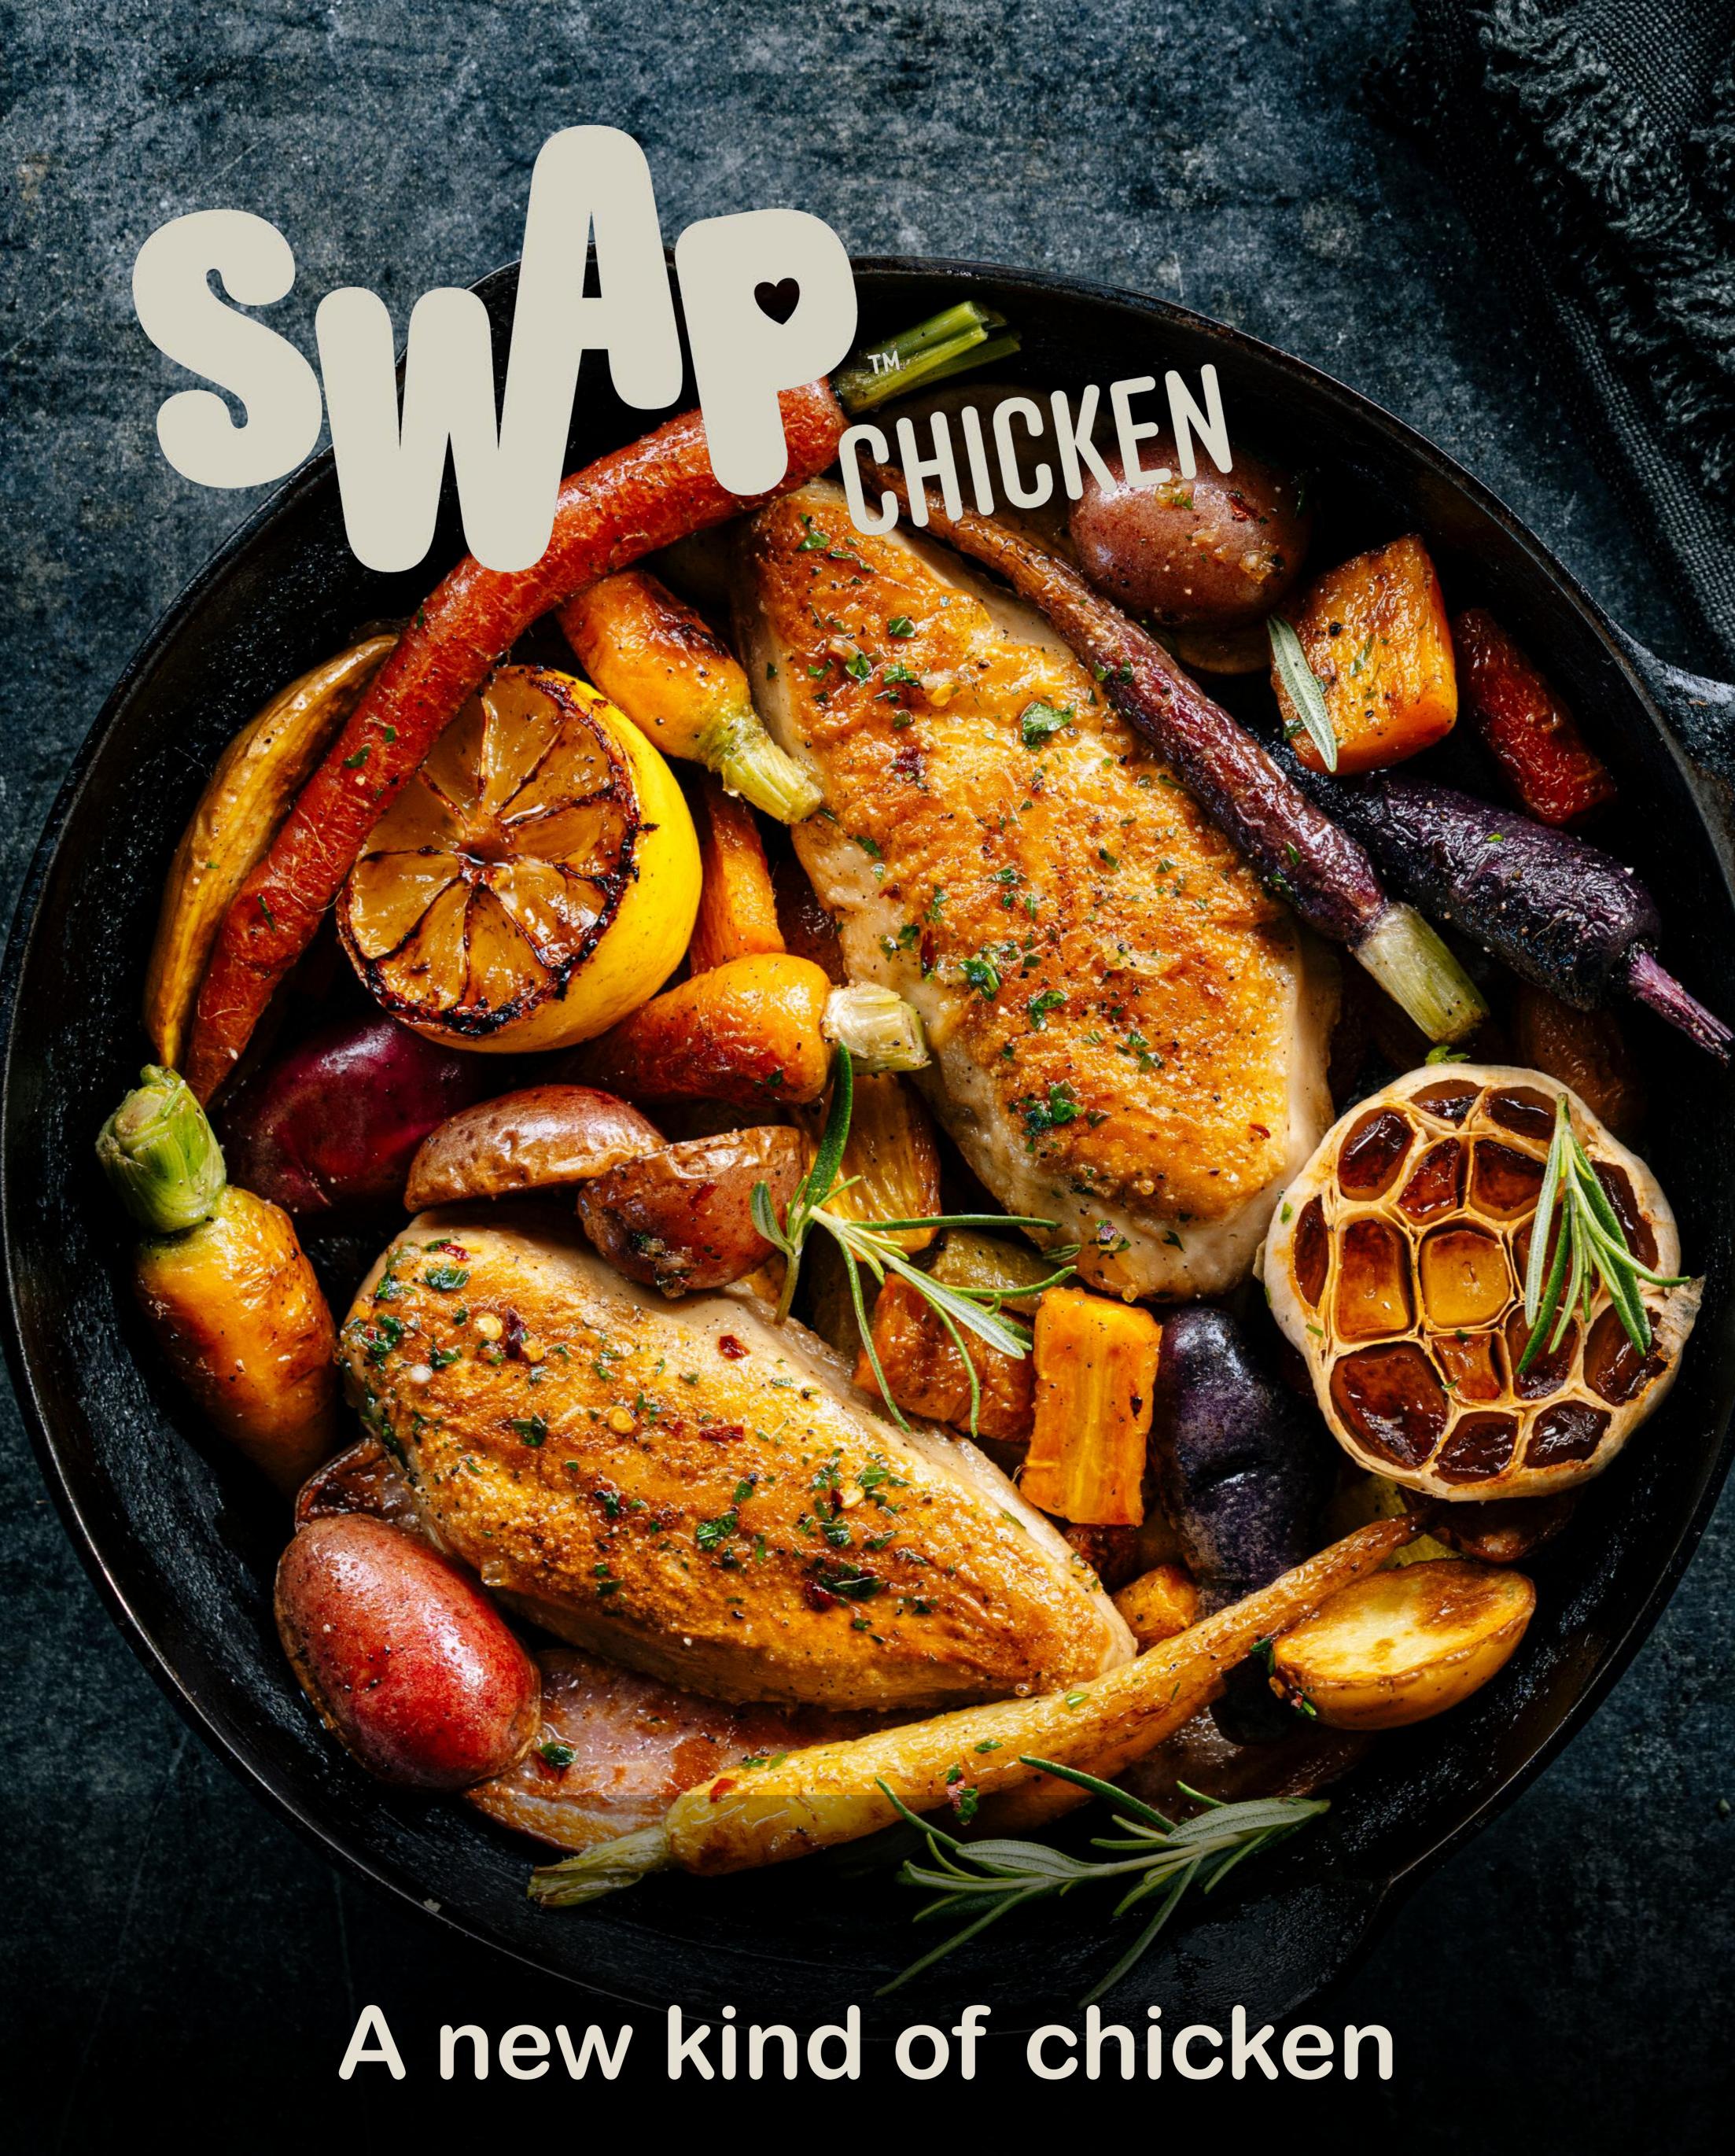

Meet the tender, juicy whole muscle filet, made from plants.

19g protein • Just 8 ingredients

# Delicious taste & texture

Thick, whole muscle filets deliver the meat-eating experience, from plants.

### Clean label, plant protein

19g of protein and only 8 recognizable ingredients.

# Replace chicken in any recipe

Versatile and easy to prepare. Bread it, slice it, cube it. Serve it warm or cold.