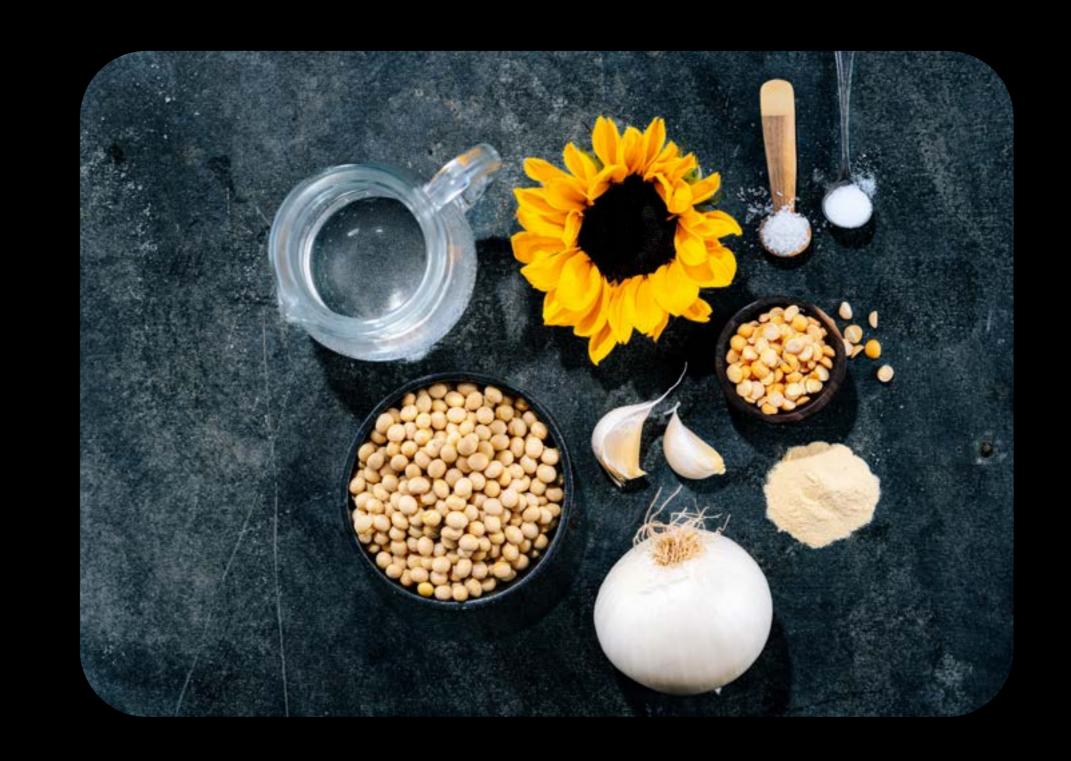

### Clean label, plant protein

19g of protein and only 8 recognizable ingredients.

| Ingredients        |                           |
|--------------------|---------------------------|
| Water Soy Prote    | ein Isolate Sunflower oil |
| Natural Flavorings | Yeast Extract             |
| Pea Protein Flour  | Citric Acid Salt          |