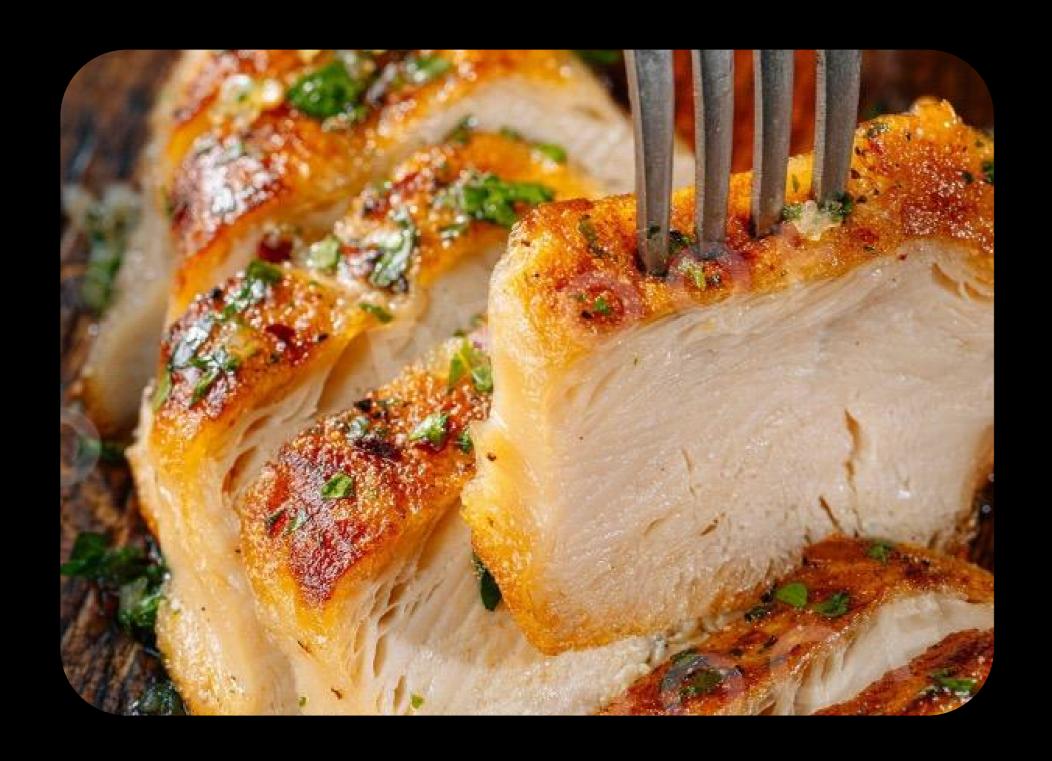

# Delicious taste & texture

Thick, whole muscle filets deliver the meat-eating experience, from plants.

### The first true replacement for chicken!

SWAP's whole muscle, meaty texture closely mimics the meat-eating experience.

|                          | Typical PB Alternative | SWAP Chicken |
|--------------------------|------------------------|--------------|
|                          |                        |              |
| Aligned fibers           | X                      | <b>√</b>     |
| Thick, whole muscle form | ×                      | <b>√</b>     |
| Product juiciness        | ×                      | <b>√</b>     |
| Flavor at the core       | ×                      | <b>√</b>     |
| Clean label              | ×                      | <b>√</b>     |
| # of ingredients         | 20+                    | 8            |