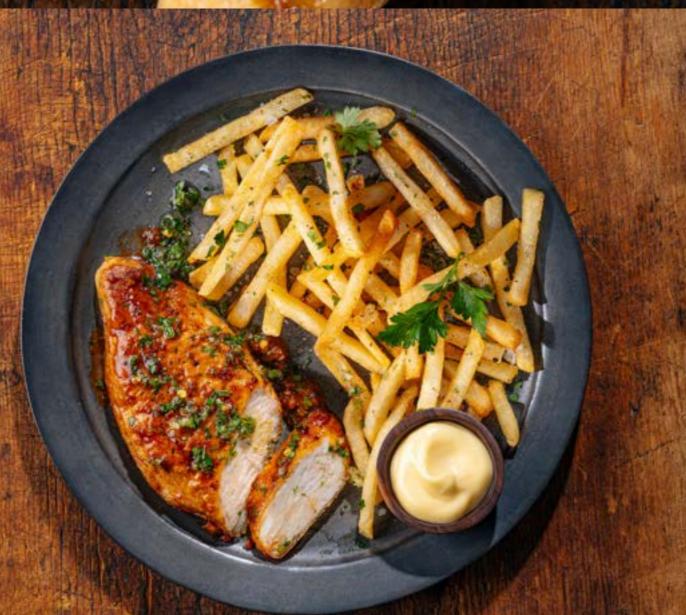

# Delicious taste & texture

Thick, whole muscle filets deliver the meat-eating experience, from plants.

# Replace chicken in any recipe

Versatile and easy to prepare. Bread it, slice it, cube it. Serve it warm or cold.

## Delicious in any recipe!